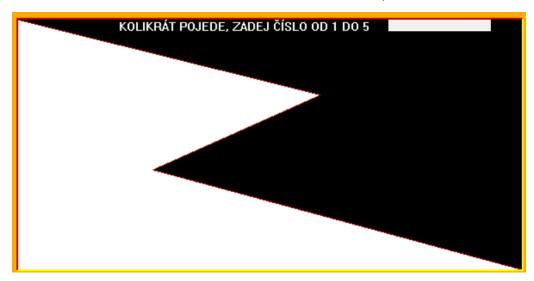

## Úloha 7 – kategorie C - do 12. února 2023

ukázka úlohy 7C - https://youtu.be/mIVrejEpKo8

- 1. Otevři si nový program v Baltíkovi a pojmenuj: "7C\_JmenoPrijmeni"
- 2. Baltík bude lyžovat nebo sáňkovat.
  - Nakresli si Baltíka na lyžích nebo saních
  - Pomocí grafických prvků si připravíme dráhu pro sjezd nakresli úsečky a pak vybarvi plochu **podobně jako na obrázku**.
  - Nahoře bude nápis, který bude určovat, kolikrát Baltík pojede dolů.
     Zadávat budeme číslo od 1 do 5. Vedle bude vstup z klávesnice.