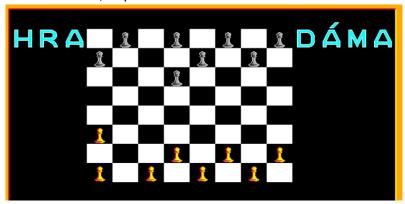

 Pokračuje černý hráč – nějakou figurku přesuň na černé pole po úhlopříčce směrem DOLU, např. takto:

- Dále se střídají tahy bílý, černý,....
- Alespoň JEDNOU musí nastat situace, že figurka SEBERE soupeřův kámen, a to tak, že jej přeskočí.