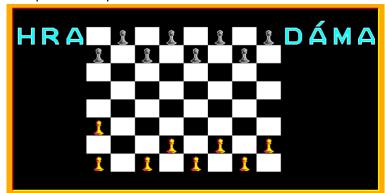

Figurky se pohybují pouze po černých polích, vždy po úhlopříčce o jedno pole (výjimka je přeskočení figurky), po každém tahu bude program čekat na stisk klávesy nebo tlačítka myši.

 Začne bílý hráč, libovolnou figurku přesuň směrem NAHORU na černé pole po úhlopříčce – například takto.