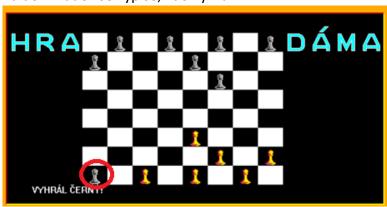

příklad: na obrázku – na tahu je černý, přeskočí a sebere bílý kámen

- Naše hra "DÁMA" = program končí, když se některá figurka dostane na základní (krajní) řadu soupeře
- na dolní řádek se vypíše, kdo vyhrál