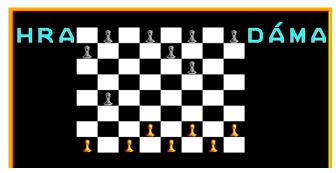

## Úloha 5 – kategorie C - do 15. ledna 2023

ukázka úlohy 5C - https://youtu.be/zx4h1XpYQRE

- 1. Otevři si nový program v Baltíkovi a pojmenuj: "5C\_JmenoPrijmeni"
- 2. Nasimulujeme si hru "DÁMA" .

Naprogramuj přesně stejný obrázek šachovnice s figurkami pro hru dáma.

Figurky jsou předměty číslo: 3127 a 3121.

písmena jsou z banky číslo 2.

(2 body)

- 3. TVÝM ÚKOLEM JE NASIMULOVAT **libovolnou** PARTII HRÁČŮ PODLE PRAVIDEL DÁMY. (přesouváš figurky libovolně na správná místa smažeš, vyčaruješ. Např. pomocí souřadnic, nebo bude chodit neviditelný Baltík a čarovat.)
- 4. PRAVIDLA: