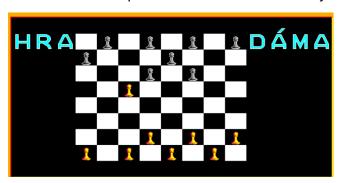

příklad: na obrázku – na tahu je černý, přeskočí a sebere bílý kámen

- Naše hra "DÁMA" = program končí, když se některá figurka dostane na základní (krajní) řadu soupeře
- na dolní řádek se vypíše, kdo vyhrál