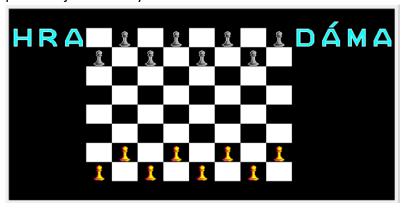

## Úloha 5 – kategorie C - do 15. ledna 2023

ukázka úlohy 5C - https://youtu.be/zx4h1XpYQRE

- 1. Otevři si nový program v Baltíkovi a pojmenuj: "5C\_JmenoPrijmeni"
- 2. Nasimulujeme si hru "DÁMA" .

Naprogramuj přesně stejný obrázek šachovnice s figurkami pro hru dáma.

Figurky jsou předměty číslo: 3127 a 3121.

písmena jsou z banky číslo 2.

(2 body)

- 3. TVÝM ÚKOLEM JE NASIMULOVAT **libovolnou** PARTII HRÁČŮ PODLE PRAVIDEL DÁMY. (přesouváš figurky libovolně na správná místa smažeš, vyčaruješ. Např. pomocí souřadnic, nebo bude chodit neviditelný Baltík a čarovat.)
- 4. PRAVIDLA: