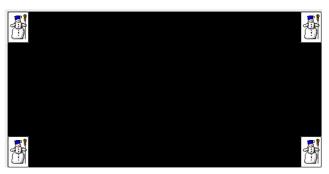

## Úloha 2 – kategorie B - do 27. listopadu

ukázka úlohy 2B - https://youtu.be/bmDlYz1ETho

Otevři si nový program v Baltíkovi a pojmenuj: "2B\_JmenoPrijmeni"

1. Začíná zima. Baltík má postavené sněhuláky – ve scéně (= domečku) poskládej přesně stejný obrázek. (1 BOD)